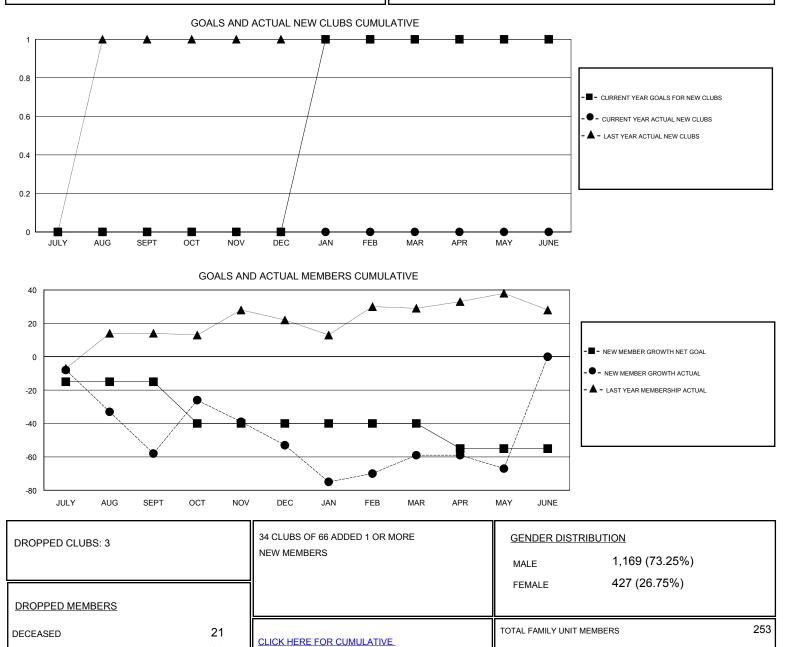

## Cindy Greag GMT.

| GMT: Cindy Gre        | egg           | LOCATION PENNSYLVANIA |               |                       |                                                                |                                                              |                                                    |
|-----------------------|---------------|-----------------------|---------------|-----------------------|----------------------------------------------------------------|--------------------------------------------------------------|----------------------------------------------------|
| Clubs                 |               |                       |               | Members               |                                                                |                                                              |                                                    |
| RESULTS FOR 2016-2017 |               |                       |               | RESULTS FOR 2016-2017 |                                                                |                                                              |                                                    |
| QUARTER               | NEW CLUB GOAL | NEW CLUBS             | DROPPED CLUBS | QUARTER               | NEW MEMBER GROWTH<br>NET GOAL (not reinstated<br>or transfers) | NEW MEMBER<br>GROWTH ACTUAL (not<br>reinstated or transfers) | DROPPED<br>MEMBERS ACTUAL<br>(including transfers) |
| JULY/AUG/SEPT         | 0             | 0                     | 1             | JULY/AUG/SEPT         | -15                                                            | 22                                                           | 80                                                 |
| OCT/NOV/DEC           | 0             | 0                     | 0             | OCT/NOV/DEC           | -25                                                            | 60                                                           | 55                                                 |
| JAN/FEB/MAR           | 1             | 0                     | 1             | JAN/FEB/MAR           | 0                                                              | 38                                                           | 44                                                 |
| APR/MAY/JUNE          | 0             | 0                     | 1             | APR/MAY/JUNE          | -15                                                            | 18                                                           | 26                                                 |